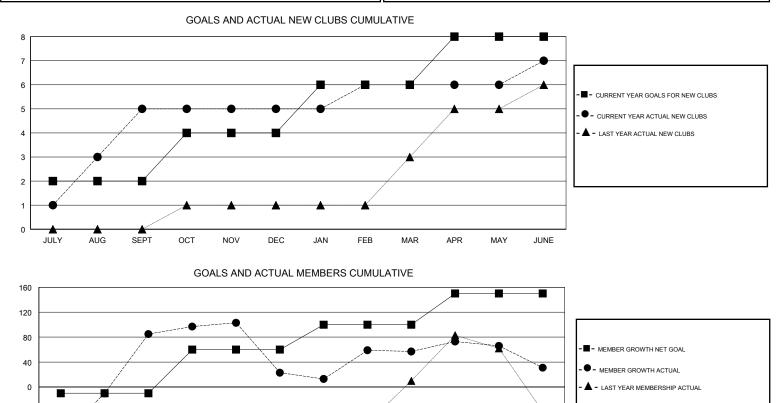

## BASSEY EDEM GMT:

| GMT: BASSEY   | EDEM          |           | LOCAT         |                       |                           |                         | GMT CA                                             |  |
|---------------|---------------|-----------|---------------|-----------------------|---------------------------|-------------------------|----------------------------------------------------|--|
|               | Club          | s         |               | Members               |                           |                         |                                                    |  |
|               | RESULTS FOR   | 2018-2019 |               | RESULTS FOR 2018-2019 |                           |                         |                                                    |  |
| QUARTER       | NEW CLUB GOAL | NEW CLUBS | DROPPED CLUBS | QUARTER               | MEMBER GROWTH NET<br>GOAL | MEMBER GROWTH<br>ACTUAL | DROPPED<br>MEMBERS ACTUAL<br>(including transfers) |  |
| JULY/AUG/SEPT | 2             | 5         | 5             | JULY/AUG/SEPT         | -10                       | 229                     | 136                                                |  |
| OCT/NOV/DEC   | 2             | 0         | 2             | OCT/NOV/DEC           | 70                        | 89                      | 149                                                |  |
| JAN/FEB/MAR   | 2             | 1         | 2             | JAN/FEB/MAR           | 40                        | 89                      | 53                                                 |  |
| APR/MAY/JUNE  | 2             | 1         | 1             | APR/MAY/JUNE          | 50                        | 103                     | 122                                                |  |